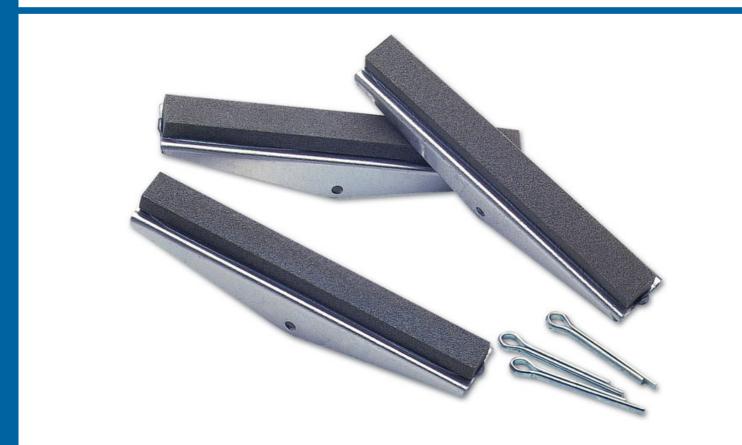

## **Engine Cylinder Hone - Stone Set 3pc**

A set of stones for the Laser engine cylinder hone sets - Part Nos. 6613 and 2070. Medium grade x 100mm.

## **Additional Information**

- 3 piece stone set.
- Medium grade (180 grit) 100mm long x 15mm wide x 20mm deep.
- For use with the engine cylinder hones Part Nos. 2070 & 2071.
- Suitable for cylinders with a bore diameter of 50mm 180mm.
- Enables the inside surface of engine cylinders to be cleaned of carbon deposits and re-surfaced quickly and effectively.